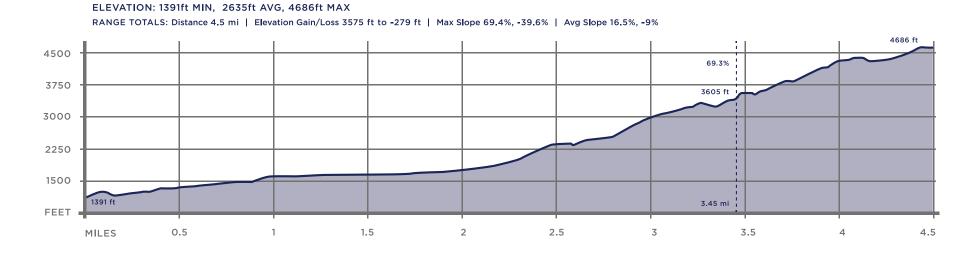

Signal Ridge. I first hiked this trail with my wife when she was pregnant with our first child. If you know my wife, you know that she would never pick an easy path, even when several months pregnant. But as I looked back on that experience, I recalled a steady climb with amazing views for someone willing to put forth the effort. This turned out to be the most symbolic tie for me between my love of nature and my vision for the firm. The elevation profile for the hike could easily be mistaken for the perfect wealth accumulation plot. The trail puts hikers on a steady approach to the summit of Mt. Carrigain and its spectacular panoramas (*see elevation graph below*), an ideal parallel to our focused, long-term approach to managing portfolios and avoiding the emotional ups and downs of a volatile market.